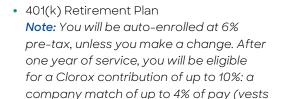

Make your contribution decisions for your financial-related benefits. Elect the following

- immediately) and an annual company contribution of up to 6% of pay (vests over 5 years).
- NQDC (if eligible)