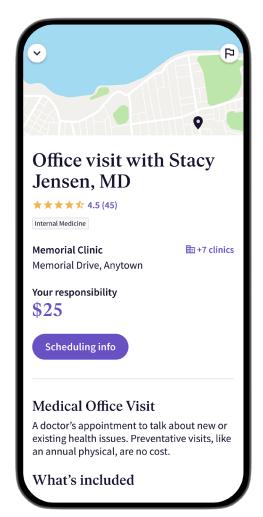

## See prices and find care from the palm of your hand.

Illustrative example only. Cost and coverage may vary.

Once you have an account, you can shop for care and find ways to save time and money, especially when you use virtual care. See things like:

- Copay your price for a visit, treatment, or procedure
- · Location information and scheduling details
- · What's included in a visit